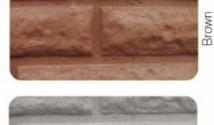

## Why choose a Stratford?

- Eaves height 6ft 8" (Standard), 8ft 3" and 10ft
- Panel finishes in Brown or Grey
- uPVC fascia colour and woodgrain texture options
- 4 point locking system on up and over doors
- Treated hardwood weather bar fitted to prevent water ingress
- Panels sealed to base
- Portal construction for extra height and space where necessary