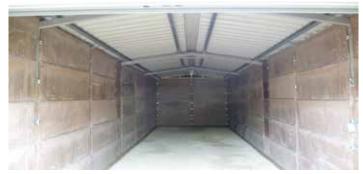

## THE STRATFORD Leofric .....a touch of class, the High Apex garage

The trusty post and panel construction of the Stratford has a solid, dependable appearance and at the same time, a wide choice of uPVC finishes, door colours and two choices of brick effect concrete finishes are available.

## Why choose a Stratford?

- Eaves height 6ft 8" (Standard), 8ft 3" and 10ft
- Panel finishes in Brown or Grey
- uPVC fascia colour and woodgrain texture options
- 4 point locking system on up and over doors
- Treated hardwood weather bar fitted to prevent water ingress
- Panels sealed to base
- Portal construction for extra height and space where necessary