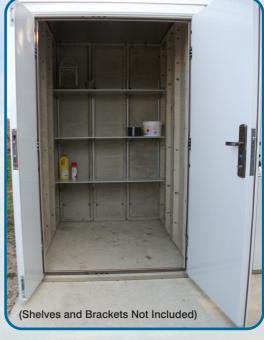

The simple construction of the MiniStor means it can be assembled in blocks of units, within a small area, quickly and economically whilst knowing the units are of the most secure construction available in its field. Each unit is fitted with shelf support uprights on the rear wall, suitable for clicK shelf brackets.

#### Fort Knox high security doors

- 2-fold, optional opening giving a maximum opening of 1050mm.
- 3-point, 9-bolt locking system.
- Double-skin, 50mm thick, white powder coated.
- Elegant, brushed stainless steel handle.
- Stainless steel cill.

### MiniStor High Security Shed / Storage Unit

The MiniStor building is virtually a sealed unit. The fascia and roof is of a plastisol coated steel and internally has a double layered, anti-condensation, thermally insulated blanket. All external walls have a waterproof cement fillet.