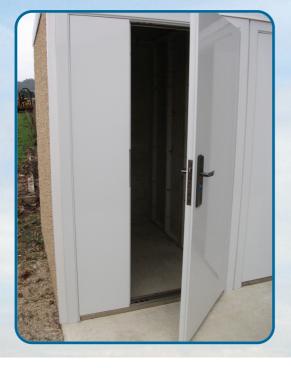

#### Fort Knox high security doors

- 2-fold, optional opening giving a maximum opening of 1050mm.
- 3-point, 9-bolt locking system.
- Double-skin, 50mm thick, white powder coated.
- Elegant, brushed stainless steel handle.
- Stainless steel cill.