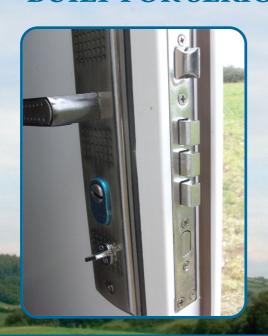

#### Fort Knox high security doors

- 2-fold, optional opening giving a maximum opening of 1050mm.
- 3-point, 9-bolt locking system.
- Double-skin, 50mm thick, white powder coated.
- Elegant, brushed stainless steel handle.
- Stainless steel cill.