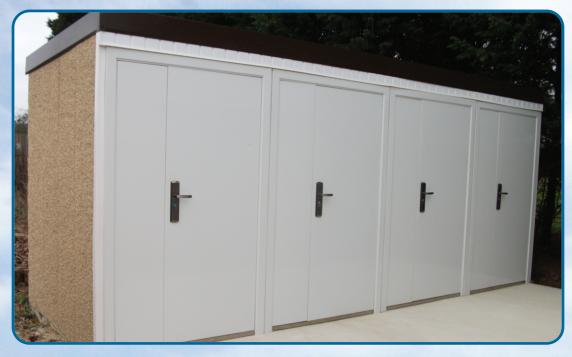

#### THE MULTI-PURPOSE, HIGH SECURITY SHED / STORAGE UNIT

The ideal solution for those smaller but valuable items such as:-

- MOBILITY VEHICLES
- WHEELIE BINS

- TOOLS
- PLAY EQUIPMENT
- GARDEN MACHINERY & EQUIPMENT

The simple construction of the MiniStor means it can be assembled in blocks of units, within a small area, quickly and economically whilst knowing the units are of the most secure construction available in its field. Each unit is fitted with shelf support uprights on the rear wall, suitable for clicK shelf brackets.

### MiniStor High Security Shed / Storage Unit

The MiniStor building is virtually a sealed unit. The fascia and roof is of a plastisol coated steel and internally has a double layered, anti-condensation, thermally insulated blanket. All external walls have a waterproof cement fillet.