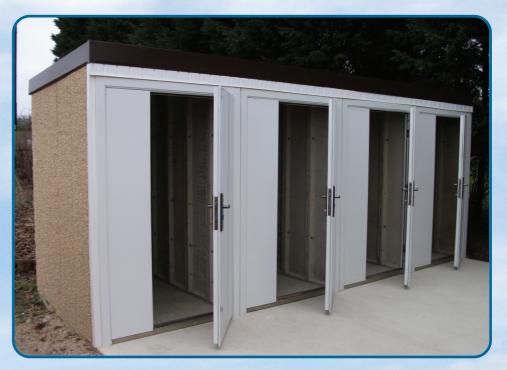

#### THE MULTI-PURPOSE, HIGH SECURITY SHED / STORAGE UNIT

The ideal solution for those smaller but valuable items such as:-

- MOBILITY VEHICLES
- WHEELIE BINS

- TOOLS
- PLAY EQUIPMENT
- GARDEN MACHINERY & EQUIPMENT

The simple construction of the MiniStor means it can be assembled in blocks of units, within a small area, quickly and economically whilst knowing the units are of the most secure construction available in its field. Each unit is fitted with shelf support uprights on the rear wall, suitable for clicK shelf brackets.

### MiniStor High Security Shed / Storage Unit

The MiniStor building is virtually a sealed unit. The fascia and roof is of a plastisol coated steel and internally has a double layered, anti-condensation, thermally insulated blanket. All external walls have a waterproof cement fillet.