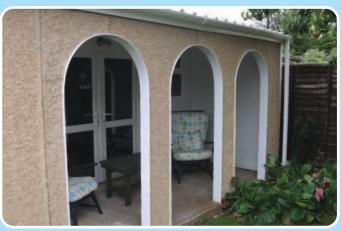

## The Arched Moreton

from **Leofric** 

the garage with a difference....a touch of the Mediterranean, right here, right now!

Imagine this!! A standard sloping roof garage/store room with an Arched 'verandah' area to enhance the appearance of your garden and to enjoy for barbecues or just relaxing during those lazy summer days and evenings.

- Arches to the rear
- Arches to left or right if required
- · Fully lined 'verandah' area
- Steel doors or uPVC doors and windows as required
- Up/Over door at other end
- Choice of 4 Spar finishes
- 7ft reinforced interlocking panels
- Lining blanket
- 15 Year structural guarantee