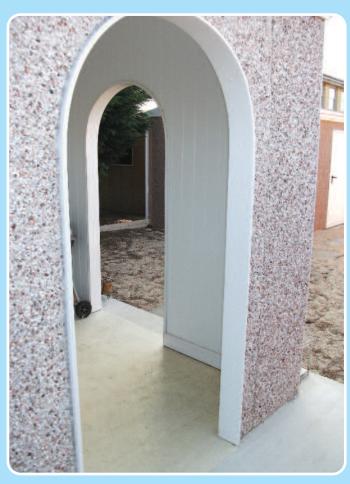

## The Arched Moreton

from **Leofric** 

the garage with a difference....a touch of the Mediterranean, right here, right now!

Imagine this!! A standard sloping roof garage/store room with an Arched 'verandah' area to enhance the appearance of your garden and to enjoy for barbecues or just relaxing during those lazy summer days and evenings.

- Arches to the rear
- Arches to left or right if required
- · Fully lined 'verandah' area
- Steel doors or uPVC doors and windows as required
- Up/Over door at other end
- Choice of 4 Spar finishes
- 7ft reinforced interlocking panels
- Lining blanket
- 15 Year structural guarantee