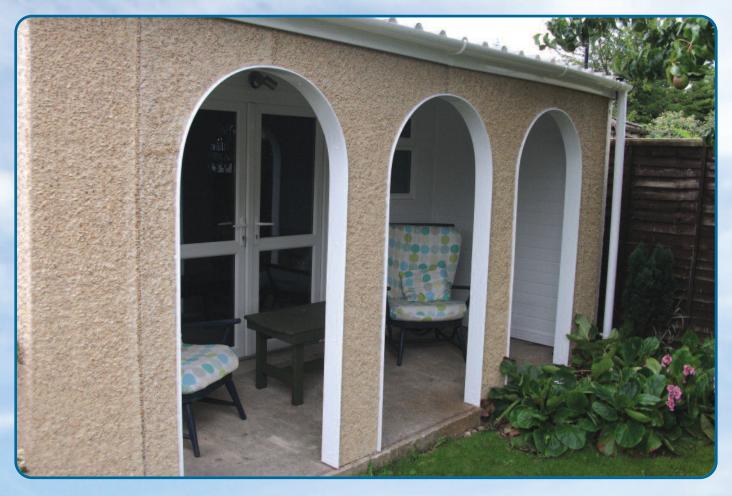

## The Arched Moreton

from **Leofric** 

the garage with a difference....a touch of the Mediterranean, right here, right now!

Imagine this!! A standard sloping roof garage/store room with an Arched 'verandah' area to enhance the appearance of your garden and to enjoy for barbecues or just relaxing during those lazy summer days and evenings.

- Arches to the rear
- Arches to left or right if required
- · Fully lined 'verandah' area
- Steel doors or uPVC doors and windows as required
- Up/Over door at other end
- Choice of 4 Spar finishes
- 7ft reinforced interlocking panels
- Lining blanket
- 15 Year structural guarantee