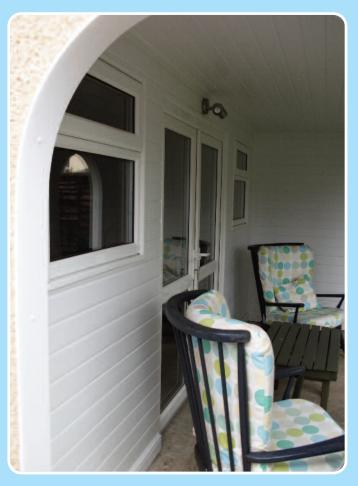

## The Arched Moreton

from **Leofric** 

the garage with a difference....a touch of the Mediterranean, right here, right now!

Imagine this!! A standard sloping roof garage/store room with an Arched 'verandah' area to enhance the appearance of your garden and to enjoy for barbecues or just relaxing during those lazy summer days and evenings.

- Arches to the rear
- Arches to left or right if required
- · Fully lined 'verandah' area
- Steel doors or uPVC doors and windows as required
- Up/Over door at other end
- Choice of 4 Spar finishes
- 7ft reinforced interlocking panels
- Lining blanket
- 15 Year structural guarantee