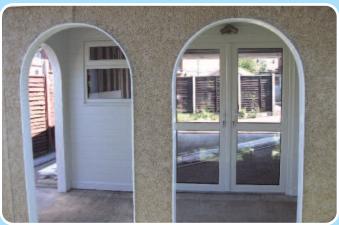

## The Arched Moreton

from **Leofric** 

the garage with a difference....a touch of the Mediterranean, right here, right now!

Imagine this!! A standard sloping roof garage/store room with an Arched 'verandah' area to enhance the appearance of your garden and to enjoy for barbecues or just relaxing during those lazy summer days and evenings.

- Arches to the rear
- Arches to left or right if required
- · Fully lined 'verandah' area
- Steel doors or uPVC doors and windows as required
- Up/Over door at other end
- Choice of 4 Spar finishes
- 7ft reinforced interlocking panels
- Lining blanket
- 15 Year structural guarantee