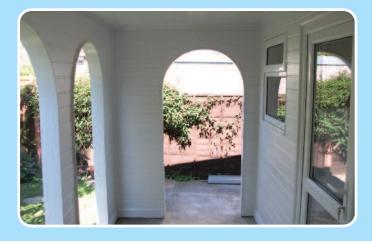

## The Arched Moreton

from **Leofric** 

the garage with a difference....a touch of the Mediterranean, right here, right now!

Imagine this!! A standard sloping roof garage/store room with an Arched 'verandah' area to enhance the appearance of your garden and to enjoy for barbecues or just relaxing during those lazy summer days and evenings.

- Arches to the rear
- Arches to left or right if required
- · Fully lined 'verandah' area
- Steel doors or uPVC doors and windows as required
- Up/Over door at other end
- Choice of 4 Spar finishes
- 7ft reinforced interlocking panels
- Lining blanket
- 15 Year structural guarantee