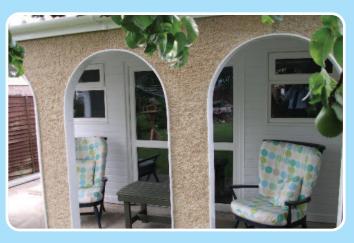

## The Arched Moreton

from **Leofric** 

the garage with a difference....a touch of the Mediterranean, right here, right now!

Imagine this!! A standard sloping roof garage/store room with an Arched 'verandah' area to enhance the appearance of your garden and to enjoy for barbecues or just relaxing during those lazy summer days and evenings.

- Arches to the rear
- Arches to left or right if required
- · Fully lined 'verandah' area
- Steel doors or uPVC doors and windows as required
- Up/Over door at other end
- Choice of 4 Spar finishes
- 7ft reinforced interlocking panels
- Lining blanket
- 15 Year structural guarantee