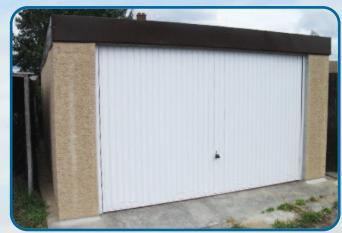

## The Arched Moreton

from **Leofric** 

the garage with a difference....a touch of the Mediterranean, right here, right now!

Imagine this!! A standard sloping roof garage/store room with an Arched 'verandah' area to enhance the appearance of your garden and to enjoy for barbecues or just relaxing during those lazy summer days and evenings.

- Arches to the rear
- Arches to left or right if required
- · Fully lined 'verandah' area
- Steel doors or uPVC doors and windows as required
- Up/Over door at other end
- Choice of 4 Spar finishes
- 7ft reinforced interlocking panels
- Lining blanket
- 15 Year structural guarantee