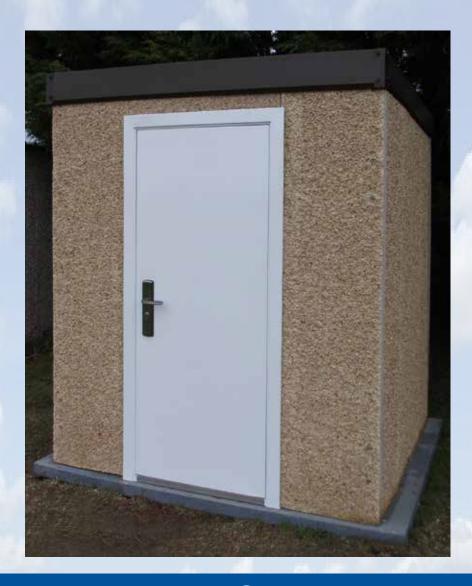

## Concrete Sheds from Leofric

- 6ft 6 steel reinforced interlocking concrete panels
- Fort Knox high security, 3-point, 9-bolt locking, 50mm, double skinned steel door with an attractive brushed steel handle and stainless steel cill.
- Fascia and roof of plastisol coated steel for strength, looks and rigidity in a choice of colours
- Insulation blanket for real anti-condensation and thermal properties
  - Base problem? Not anymore, Leofric can now provide a toughened 'TPR' resin base to suit any
- size shed. No need for a concrete base. No need for expensive materials and preparation
- uPVC sliding double glazed windows if required
- Finished in a soft cotswold stone as standard. Other finishes available to suit any environment
- 15 Year Structural guarantee

## High Security Concrete Sheds

## Safe and sound... with Leofric

The Fort Knox high security door fitted to all sheds

Sizes available from 4ft 10 wide or long to 9ft 10 wide or long