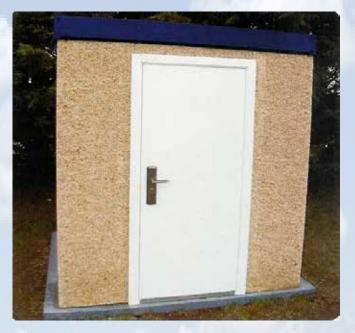

## High Security Concrete Sheds

## Safe and sound... with Leofric

The Fort Knox high security door fitted to all sheds

Sizes available from 4ft 10 wide or long to 9ft 10 wide or long