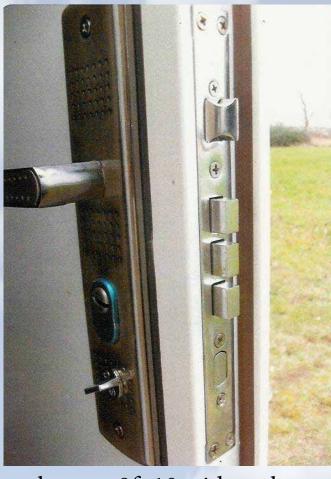

## Concrete Sheds from Leofric

- 6ft 6 steel reinforced interlocking concrete panels
- Fort Knox high security, 3-point, 9-bolt locking, 50mm, double skinned steel door with an attractive brushed steel handle and stainless steel cill.
- Fascia and roof of plastisol coated steel for strength, looks and rigidity in a choice of colours
- Insulation blanket for real anti-condensation and thermal properties
  - Base problem? Not anymore, Leofric can now provide a toughened 'TPR' resin base to suit any
- size shed. No need for a concrete base. No need for expensive materials and preparation
- uPVC sliding double glazed windows if required
- Finished in a soft cotswold stone as standard. Other finishes available to suit any environment
- 15 Year Structural guarantee

## Safe and sound... with Leofric

The Fort Knox high security door fitted to all sheds

Sizes available from 4ft 10 wide or long to 9ft 10 wide or long