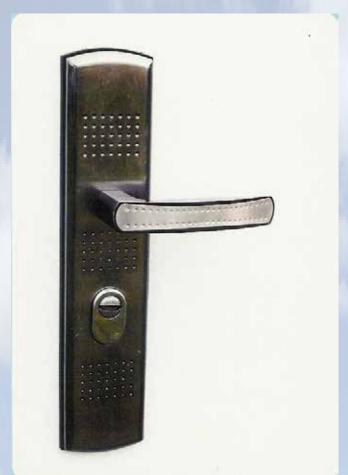

## Concrete Sheds from Leofric

- 6ft 6 steel reinforced interlocking concrete panels
- Fort Knox high security, 3-point, 9-bolt locking, 50mm, double skinned steel door with an attractive brushed steel handle and stainless steel cill.
- Fascia and roof of plastisol coated steel for strength, looks and rigidity in a choice of colours
- Insulation blanket for real anti-condensation and thermal properties
  - Base problem? Not anymore, Leofric can now provide a toughened 'TPR' resin base to suit any
- size shed. No need for a concrete base. No need for expensive materials and preparation
- uPVC sliding double glazed windows if required
- Finished in a soft cotswold stone as standard. Other finishes available to suit any environment
- 15 Year Structural guarantee

## Safe and sound... with Leofric

The Fort Knox high security door fitted to all sheds

Sizes available from 4ft 10 wide or long to 9ft 10 wide or long